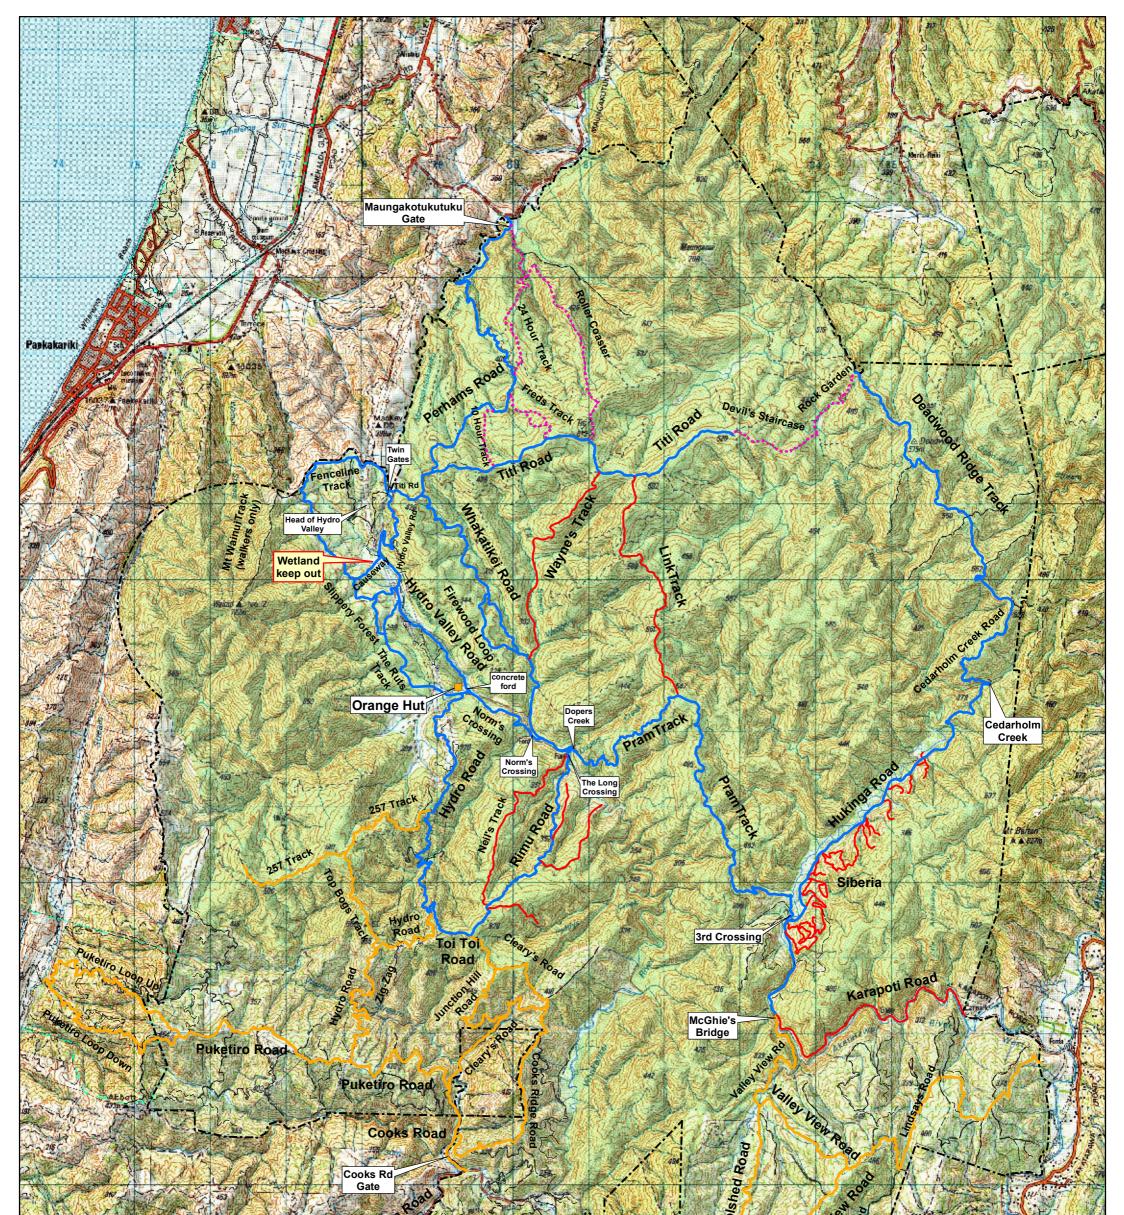

## Legend

- --- Forest roads for 4WD, trailbikes & quads
- Trailbike & quad tracks
- ····· Hazardous route for trailbikes & quads
- GWRC approved Club events only
- --- Bush tracks (do not use)
- E Akatarawa Forest boundary

## Vehicles in the Forest

Take extreme care on all roads, tracks and routes. You may encounter logging trucks, 4WD's, quad and trail bikes as well as trampers, mountain bikers and horse riders.

Rallywoods

WD only on the designated roads in Akatarawa Forest

1:50,000

Ν

## Akatarawa Forest Motorised Recreation Tracks 2012

Copyright : GWRC Topographic and Cadastral data is copyright LINZ